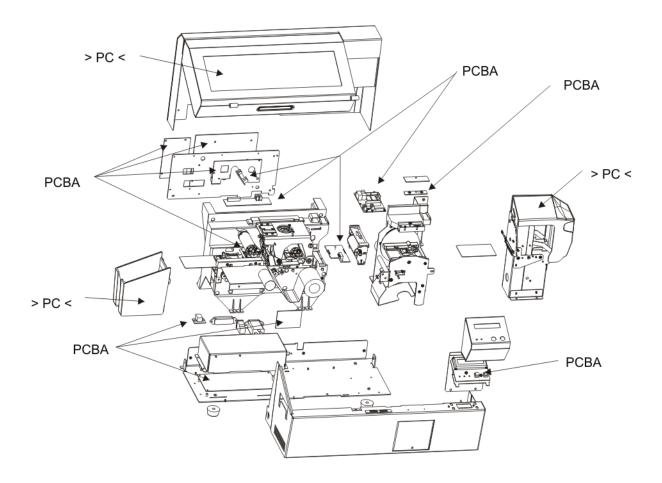

These products are designed with the following features to enhance recycling:

- Glues and adhesives have been eliminated from product construction where feasible.
- Use of common fasteners and/or snap-in features
- Plastic parts weighing more than 25g are marked according to ISO 11469 standards except where impractical. Exceptions are noted in the following drawing.