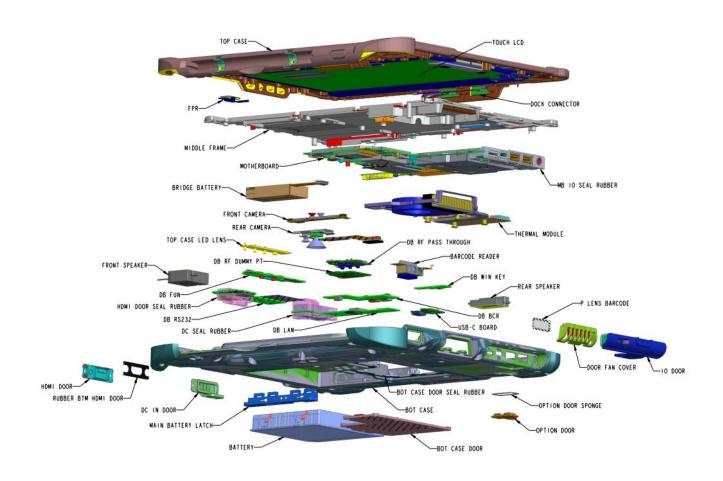

Hazardous Substances The materials used in this product are RoHS compliant. This product contains the following items that may require special handling:

- PC Boards
- LCD Display
- Battery

Batteries This product contains a removable lithium-ion (Li-Ion) type battery located at the back of the product. The battery in Windows versions of this product clip into the back of the product and can be removed without the use of tools. Battery removal instructions and method of attachment details can be found in the Quick References Guides. This battery must be disposed of in accordance with local regulations.

This product is designed with the following features to enhance recycling:

- Glues and adhesives have been eliminated from product construction where
- Use of common fasteners and/or snap-in features
- Plastic parts weighing more than 25g are marked according to ISO 11469 standards except where impractical.