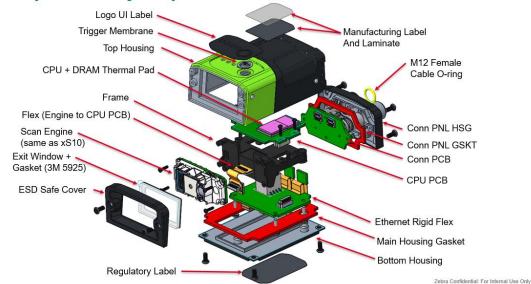

#### xS70 Removable Covers; Exploded View

#### xS70 Mechanical Top Assembly; Explode View