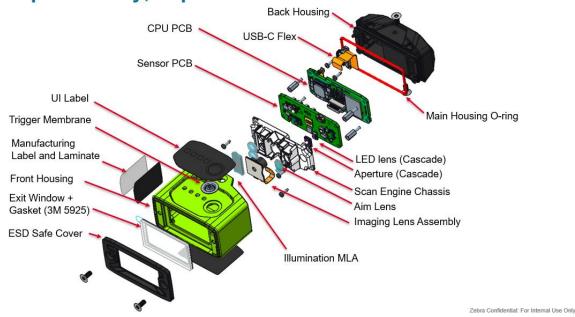

#### **XS40 INDUSTRIAL FIXED SCANNER**

#### xS40 Mechanical Top Assembly; Explode View