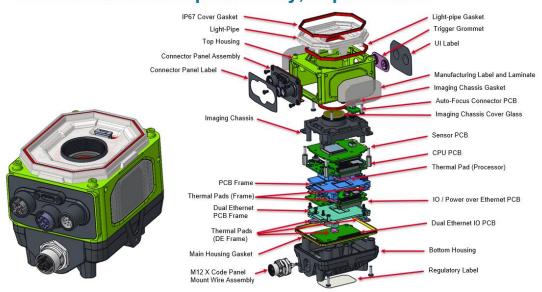

ram is available for this product in your area, please refer to our web site at: http://www.zebra.com/environment.

This product is designed with the following features to enhance recycling:

- Glues and adhesives have been eliminated from product construction where feasible.
- Use of common fasteners and/or snap-in features
- Plastic parts weighing more than 25g are marked according to ISO 11469 standards except where impractical.



# Product Recycling Information XS10/XS40/XS70 INDUSTRIAL FIXED SCANNER January 2022

#### **XS40 INDUSTRIAL FIXED SCANNER**



#### xS40 Mechanical Top Assembly; Explode View





# Product Recycling Information XS10/XS40/XS70 INDUSTRIAL FIXED SCANNER January 2022

#### xS70 Removable Covers; Exploded View



#### xS70 Mechanical Top Assembly; Explode View





## Product Recycling Information XS10/XS40/XS70

### INDUSTRIAL FIXED SCANNER January 2022

#### xS10 Top Assembly; Exploded View



#### xS20 Top Assembly; Exploded View



This document was compiled from information available at the time of publication and is issued only as an information source. No warranty as to accuracy or completeness is expressed or implied. This document is subject to change without notice.

© 2018 ZIH Corp. and/or its affiliates. All rights reserved. ZEBRA and the stylized Zebra head are trademarks of ZIH Corp., registered in many jurisdictions worldwide. All other trademarks are the property of their respective owners.

MN-004426-01 Rev. A