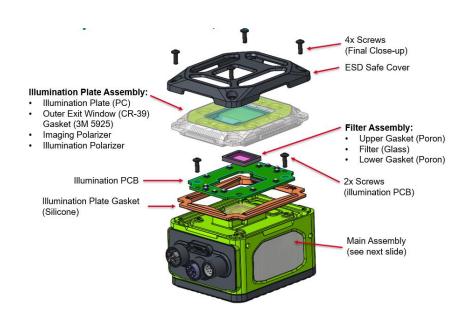

of the packaging scheme for this or other Zebra products can be found at: http://www.zebra.com/environment.

Recycling Information Zebra Technologies offers product recycling programs in certain geographic areas. To determine if a program is available for this product in your area, please refer to our web site at: http://www.zebra.com/environment.

This product is designed with the following features to enhance recycling:

- Glues and adhesives have been eliminated from product construction where feasible.
- Use of common fasteners and/or snap-in features
- Plastic parts weighing more than 25g are marked according to ISO 11469 standards except where impractical.



# Product Recycling Information XS10/XS40/XS70 INDUSTRIAL FIXED SCANNER January 2022

#### **XS40 INDUSTRIAL FIXED SCANNER**



#### xS40 Mechanical Top Assembly; Explode View





# Product Recycling Information XS10/XS40/XS70 INDUSTRIAL FIXED SCANNER January 2022

#### xS70 Removable Covers; Exploded View



#### xS70 Mechanical Top Assembly; Explode View





## Product Recycling Information XS10/XS40/XS70

### INDUSTRIAL FIXED SCANNER January 2022

#### xS10 Top Assembly; Exploded View



#### xS20 Top Assembly; Exploded View



This document was compiled from information available at the time of publication and is issued only as an information source. No warranty as to accuracy or completeness is expressed or implied. This document is subject to change without notice.

© 2018 ZIH Corp. and/or its affiliates. All rights reserved. ZEBRA and the stylized Zebra head are trademarks of ZIH Corp., registered in man