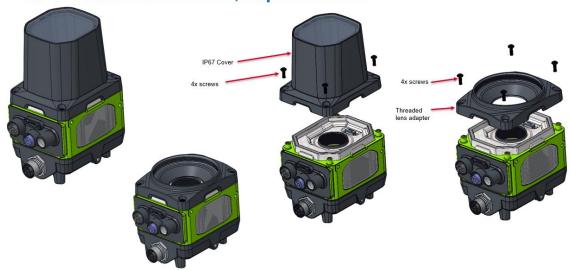

in certain geographic areas. To determine if a program is available for this product in your area, please refer to our web site at: http://www.zebra.com/environment.

This product is designed with the following features to enhance recycling:

- Glues and adhesives have been eliminated from product construction where feasible.
- Use of common fasteners and/or snap-in features
- Plastic parts weighing more than 25g are marked according to ISO 11469 standards except where impractical.



# Product Recycling Information XS10/XS40/XS70 INDUSTRIAL FIXED SCANNER January 2022

#### **XS40 INDUSTRIAL FIXED SCANNER**



#### xS40 Mechanical Top Assembly; Explode View





# Product Recycling Information XS10/XS40/XS70 INDUSTRIAL FIXED SCANNER January 2022

#### xS70 Removable Covers; Exploded View



#### xS70 Mechanical Top Assembly; Explode View





## Product Recycling Information XS10/XS40/XS70

### INDUSTRIAL FIXED SCANNER January 2022

#### xS10 Top Assembly; Exploded View



#### xS20 Top Assembly; Exploded View



This document was compiled from information available at the time of publication and is issued only as an information source. No warranty as to accuracy or completeness is expressed or implied. This document is subject to change without notice.

© 2018 ZIH Corp. and/or its affiliates. All rights reserved. ZEBRA and the stylized Zebra head are trademarks of ZIH Corp., registered in many jurisdictions worldwide. All other trademarks are the property of their respective owners.

MN-004426-01 Rev. A