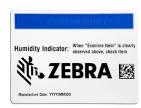

### **Environmental Response Condition Options**

Indicators are available in any shape with the ability to customize to reveal or mask text or a symbol.

- · Irreversible and reversible temperature
- Irreversible humidity
- Sterilization
- RFID High Temperature Indicator (HTI)

### **Immediate Visualization of Quality**

Changing visual indicators provide simple insight into an asset's environmental exposure. Indicators make the invisible instantly visible, offering an additional layer of information and quality assurance.