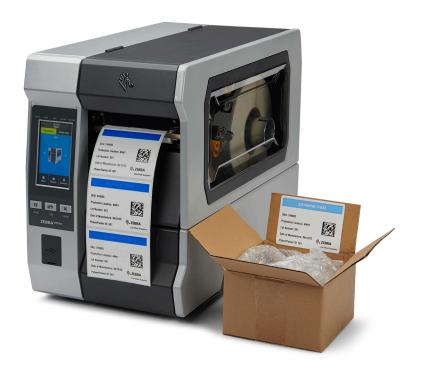

ZeOn-demand printable indicators offer an easy-to-read environmental indicator on a thermal printable label, providing insight into an item's exposure to environmental conditions. This single solution allows you to print variable text and barcodes alongside a sensor that has traditionally provided only a visual indication when products have not been maintained within the necessary conditions or have gone through proper processing.

# Vital Product Information and Environmental Exposure Visibility — All at a Glance

Pair asset identification data with environmental exposure insights with ZeOn-demand printable indicators

# **Easy Integration into Existing Processes**

ZeOn-demand printable indicators integrate seamlessly into existing workflows, providing more insight without adding steps to your processes.