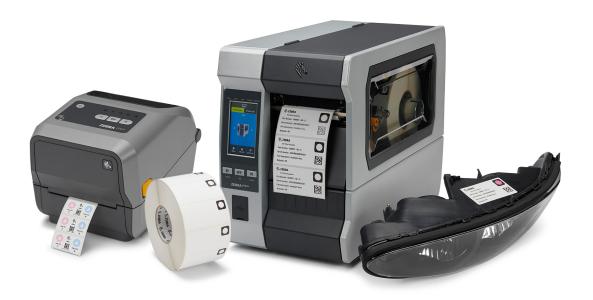

# **Easy Integration into Existing Processes**

ZeOn-demand printable indicators integrate seamlessly into existing workflows, providing more insight without adding steps to your processes.

### **Customized for Your Application**

ZeOn-demand printable indicators allow you to pair key product information with visual and RFID-readable indicators across a variety of applications. A range of indicators and label material options are available to meet your specific needs.

### **Thermal Material Options**

- · Direct thermal and thermal transfer
- · Paper and synthetic
- · Labels and tags