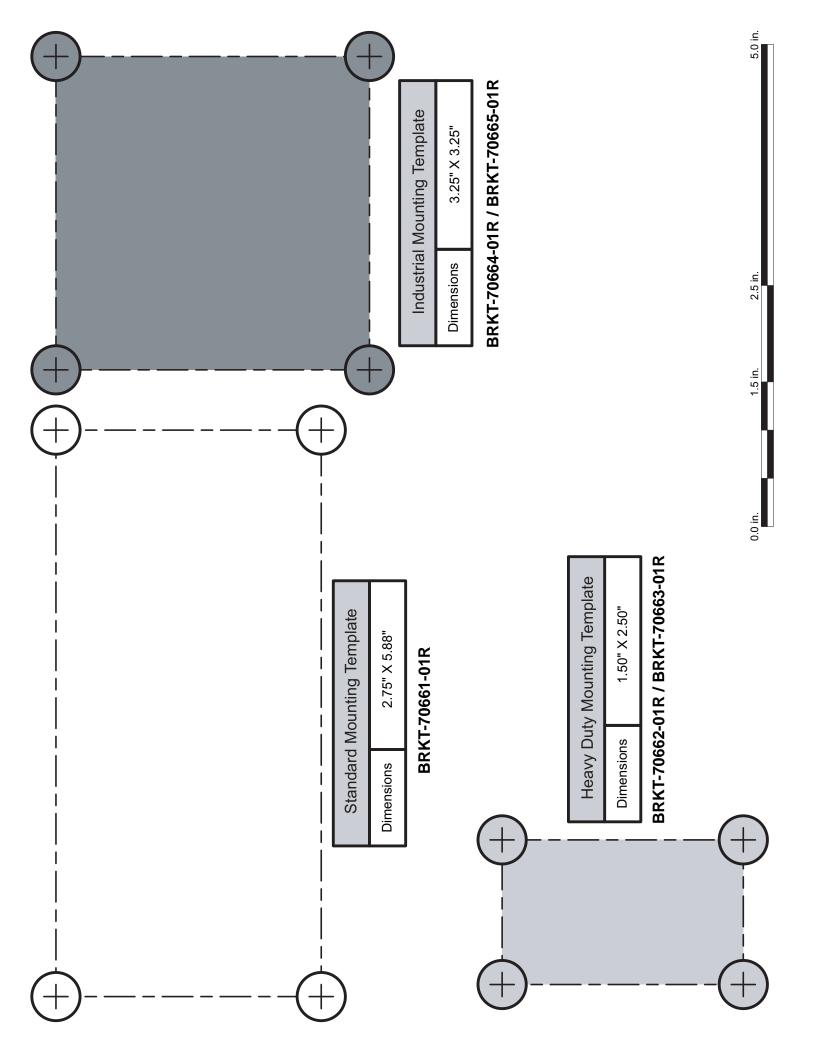

### Introduction

There are three antenna mounting kit configurations, Standard, Heavy Duty and Industrial. The Heavy Duty and Industrial kits offer a choice of either a 16 or a 24 inch extension arm.

Standard Antenna Mounting Kit (BRKT-70661-01R)

# Heavy Duty Antenna Mounting Kit (BRKT-70662-01R and BRKT-70663-01R)

# Industrial Antenna Mounting Kit (BRKT-70664-01R and BRKT-70665-01R)

## Mounting

The antenna mounting kits have four 1/4 inch holes to facilitate mounting. Use standard 1/4 inch hardware that is appropriate for the mounting surface. Mount the brackets to provide the best possible signal access. Exercise care not to drill mounting holes that may cause unintended equipment damage. To mount the antenna mounting kit:

- 1. Use the mounting template (back of this QRG) to mark the approprate hole pattern.
- 2. Prepare the mounting surface using pilot holes, mollys, etc. that are approprate for the mounting surface. This hardware is not provided in the mouniting kit.
- 3. Attach the Swivel Joint (for the Standard kit) or the Extension Arm (for the Heavy duty or Industrial kits) to the mounting surface.
- **4.** Attach the remaining swivel bases, swivel plates, swivel joints and the mounting plate as shown for each of the mounting kits.