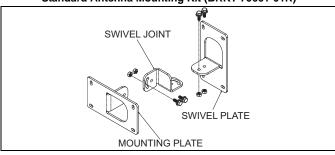

### Introduction

There are three antenna mounting kit configurations, Standard, Heavy Duty and Industrial. The Heavy Duty and Industrial kits offer a choice of either a 16 or a 24 inch extension arm.

Standard Antenna Mounting Kit (BRKT-70661-01R)