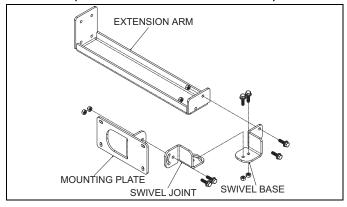

### Introduction

There are three antenna mounting kit configurations, Standard, Heavy Duty and Industrial. The Heavy Duty and Industrial kits offer a choice of either a 16 or a 24 inch extension arm.

Standard Antenna Mounting Kit (BRKT-70661-01R)



# Heavy Duty Antenna Mounting Kit (BRKT-70662-01R and BRKT-70663-01R)



# Industrial Antenna Mounting Kit (BRKT-70664-01R and BRKT-70665-01R)



## Mounting

The antenna mounting kits have four 1/4 inch holes to facilitate mounting. Use standard 1/4 inch hardware that is appropriate for the mounting surface. Mount the brackets to provide the best possible signal access. Exercise care not to drill mounting holes that may cause unintended equipment damage. To mount the antenna mounting kit:

- 1. Use the mounting template (back of this QRG) to mark the approprate hole pattern.
- 2. Prepare the mounting surface using pilot holes, mollys, etc. that are approprate for the mounting surface. This hardware is not provided in the mouniting kit.
- 3. Attach the Swivel Joint (for the Standard kit) or the Extension Arm (for the Heavy duty or Industrial kits) to the moun