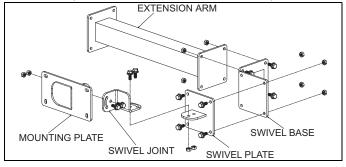

### Introduction

There are three antenna mounting kit configurations, Standard, Heavy Duty and Industrial. The Heavy Duty and Industrial kits offer a choice of either a 16 or a 24 inch extension arm.

Standard Antenna Mounting Kit (BRKT-70661-01R)



# Heavy Duty Antenna Mounting Kit (BRKT-70662-01R and BRKT-70663-01R)



# Industrial Antenna Mounting Kit (BRKT-70664-01R and BRKT-70665-01R)



## Mounting

The antenna mounting kits have four 1/4 inch holes to facilitate mounting. Use standard 1/4 inch hardware that is appropriate for the mounting surface. Mount the brackets to provide the best possible signal access. Exercise care not to drill mounting holes that may cause unintended equipment damage. To mount the antenna mounting kit:

- 1. Use the mounting template (back of this QRG) to mark the approprate hole pattern.
- 2. Prepare the mounting surface using pilot holes, mollys, etc. that are approprate for the mounting surface. This hardware is not provided in the mouniting kit.
- 3. Attach the Swivel Joint (for the Standard kit) or the Extension Arm (for the Heavy duty or Industrial kits) to the mounting surface.
- **4.** Attach the remaining swivel bases, swivel plates,