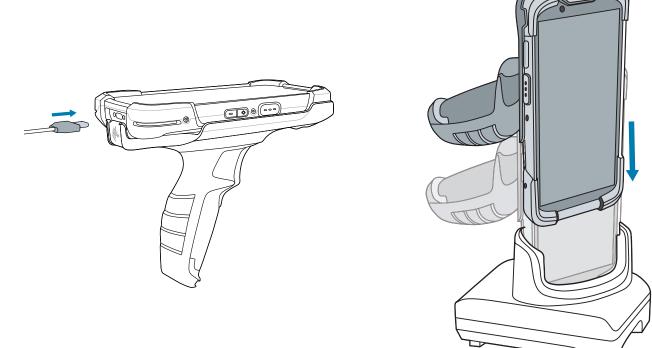

# TC73/TC78 Trigger Handle Installation Guide





Zebra Technologies | 3 Overlook Point | Lincolnshire, IL 60069 USA

ZEBRA and the stylized Zebra head are trademarks of Zebra Technologies Corp., registered in many jurisdictions worldwide. All other trademarks are the property of their respective owners. © 2022 Zebra Technologies Corp. and/or its affiliates. All rights

### **Features**





#### **Device Installation**







## Charging



# **Optional Lanyard Installation**



### **Device Removal**



NOTE: When removing the device from the trigger handle, place one hand around the Trigger Handle while holding the device with the other hand.