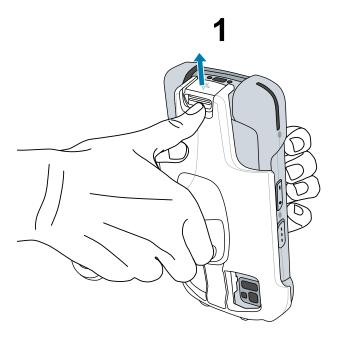

### **Device Removal**

NOTE: When removing the device from the trigger handle, place one hand around the Trigger Handle while holding the device with the other hand.