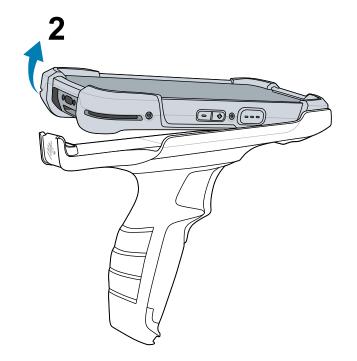

### **Device Removal**

NOTE: When removing the device from the trigger handle, place one hand around the Trigger Handle while holding the device with the other hand.