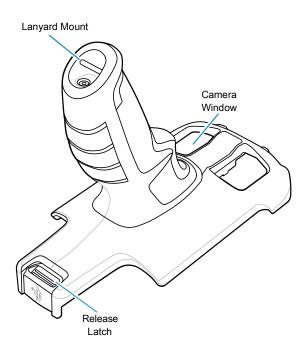

# TC73/TC78 Trigger Handle Installation Guide





Zebra Technologies | 3 Overlook Point | Lincolnshire, IL 60069 USA

ZEBRA and the stylized Zebra head are trademarks of Zebra Technologies Corp., registered in many jurisdictions worldwide. All other trademarks are the property of their respective owners. © 2022 Zebra Technologies Corp. and/or its affiliates. All rights

### **Features**





#### **Device Installation**







## Charging



# **Optional Lanyard Installation**



### **Device Removal**



NOTE: When removing the device from the trigger handle, place one hand around the Trigger Handle while holding the device with the other hand.