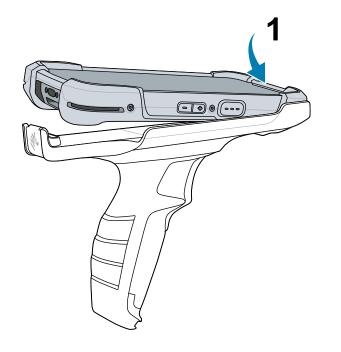

# TC73/TC78 Trigger Handle Installation Guide





Zebra Technologies | 3 Overlook Point | Lincolnshire, IL 60069 USA

ZEBRA and the stylized Zebra head are trademarks of Zebra Technologies Corp., registered in many jurisdictions worldwide. All other trademarks are the property of their respective owners. © 2022 Zebra Technologies Corp. and/or its affiliates. All rights

### **Features**





#### **Device Installation**







## Charging



# **Optional Lanyard Installation**



### **Device Removal**



NOTE: When removing the device from the trigger handle, place one hand around the Trigger Handle while holding the device with the other hand.