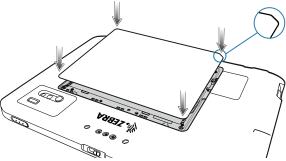

## ET80/ET85 Battery Cover Installation Guide

**CAUTION:** Be aware of the orientation of the battery cover. Failure to replace the battery cover properly may cause damage.

- Align the tabs on the underside of the cover with the slot around the battery well.
- Ensure that the chamfer on the battery cover is at the bottom left corner of the device.