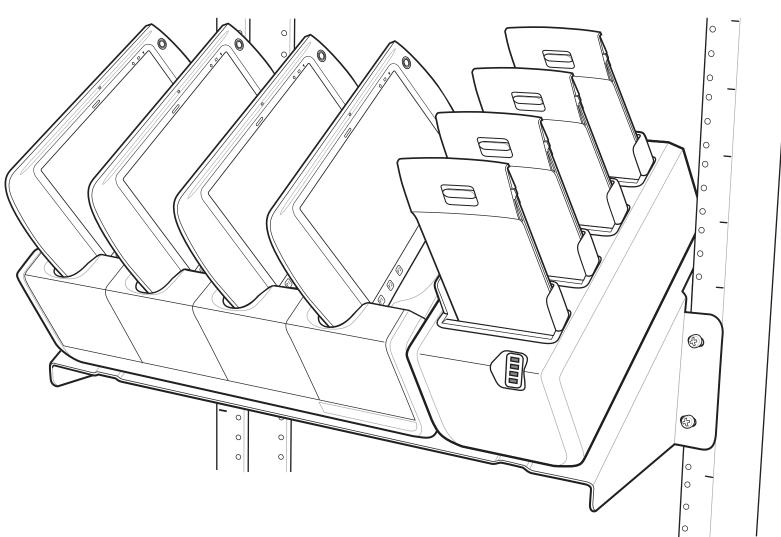

- 13. Place ET1s into Four-slot Charger Only Cradle.14. Place batteries into the Four-slot battery Charger.