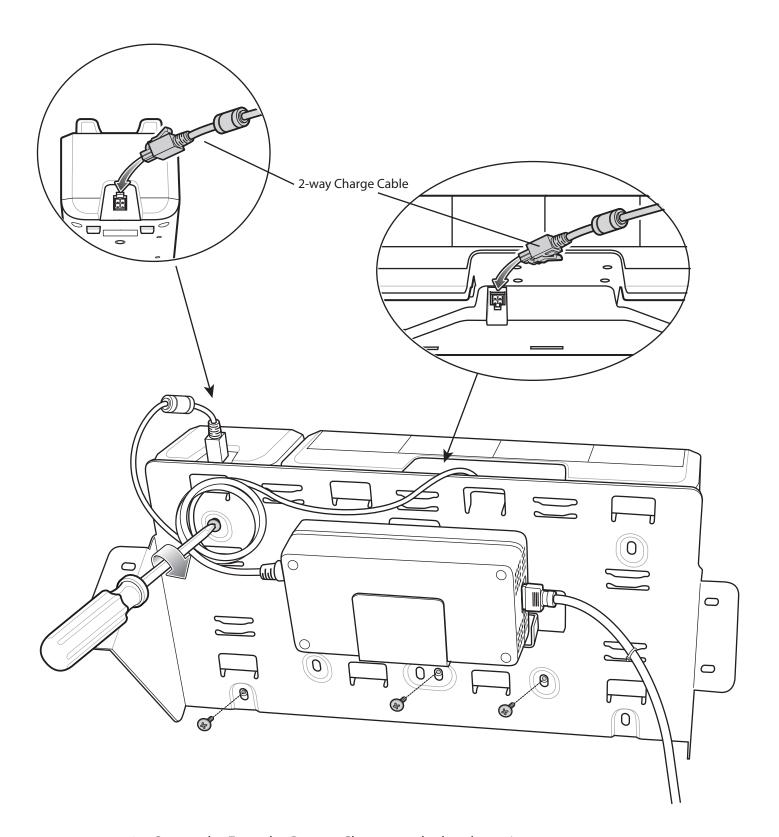

MN000002A02 Revision A - February 201

- 1. Align mounting holes on the bracket with screw holes on the rack.
- 2. Secure the bracket to the rack using rack screws.

- 3. Place the power supply into the holder on the back of the bracket.
- 4. Plug the AC Line Cord into the power supply.
- 5. Plug the 2-way DC cable into the power supply.
- 6. Use tie wraps to secure the cables to the bracket.

7. Align the slots on the bottom of the Four-slot Charge Only Cradle and the Four-slot Battery Charger with the tabs on the bracket.

8. Slide the the cradle and the charger down onto the tabs.

- 9. Secure the Four-slot Battery Charger to the bracket using two screws.
- 10. Secure the Four-slot Charge Only Cradle to the bracket using two screws.
- 11. Plug the 2-way Charge Cable power connectors to the power input ports on the Four-slot Charge Only Cradle and the Four-slot Battery Charger.
- 12. Plug AC Line cord into appropriate power suource.