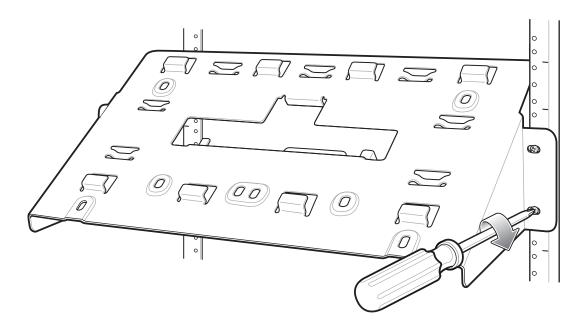

MN000002A02 Revision A - February 201

- 1. Align mounting holes on the bracket with screw holes on the rack.
- 2. Secure the bracket to the rack using rack screws.

- 3. Place the power supply into the holder on the back of the bracket.
- 4. Plug the AC Line Cord into the power supply.
- 5. Plug the 2-way DC cable into the power supply.
- 6. Use tie wraps to secure the cables to the bracket.