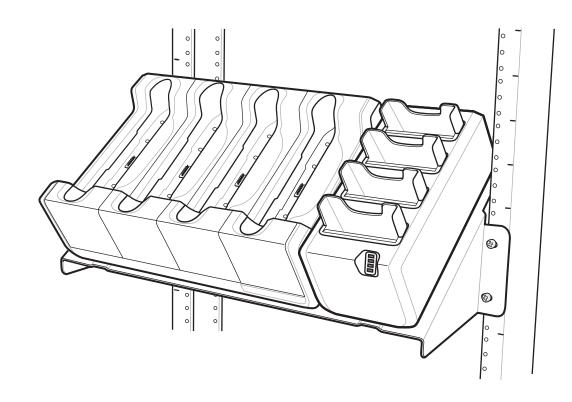

7. Align the slots on the bottom of the Four-slot Charge Only Cradle and the Four-slot Battery Charger with the tabs on the bracket.

8. Slide the the cradle and the charger down onto the tabs.

- 9. Secure the Four-slot Battery Charger to the bracket using two screws.
- 10. Secure the Four-slot Charge Only Cradle to the bracket using two screws.
- 11. Plug the 2-way Charge Cable power connectors to the power input ports on the Four-slot Charge Only Cradle and the Four-slot Battery Charger.
- 12. Plug AC Line cord into appropriate power suource.