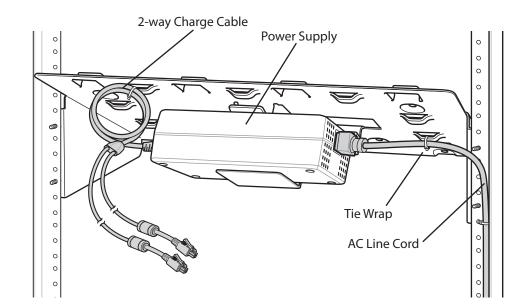

MN000002A02 Revision A - February 201

- 1. Align mounting holes on the bracket with screw holes on the rack.
- 2. Secure the bracket to the rack using rack screws.

- 3. Place the power supply into the holder on the back of the bracket.
- 4. Plug the AC Line Cord into the power supply.
- 5. Plug the 2-way DC cable into the power supply.
- 6. Use tie wraps to secure the cables to the bracket.