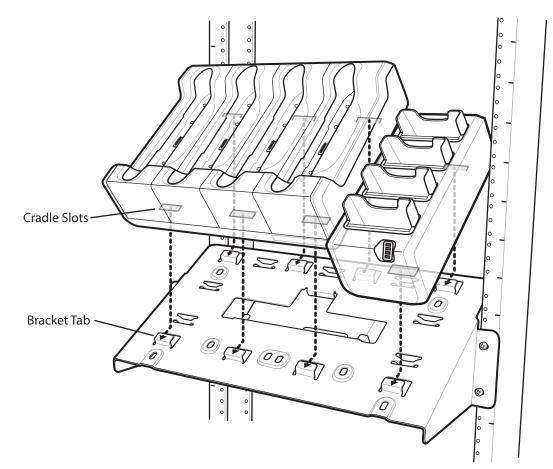

7. Align the slots on the bottom of the Four-slot Charge Only Cradle and the Four-slot Battery Charger with the tabs on the bracket.

8. Slide the the cradle and the charger down onto the tabs.

- 9. Secure the Four-slot Battery Charger to the bracket using two screws.
- 10. Secure the Four-slot Charge Only Cradle to the bracket using two screws.
- 11. Plug the 2-way Charge Cable power connectors to the power input ports on the Four-slot Charge Only Cradle and the Four-slot Battery Charger.
- 12. Plug AC Line cord into appropriate power suource.