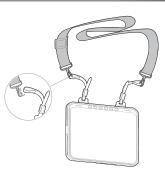

1. Feed the small strap through buckle.

2. Feed the small strap through D-Clip.

3. Feed the small strap through buckle.