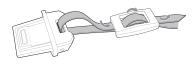

1. Feed the small strap through buckle.

2. Feed the small strap through D-Clip.

3. Feed the small strap through buckle.