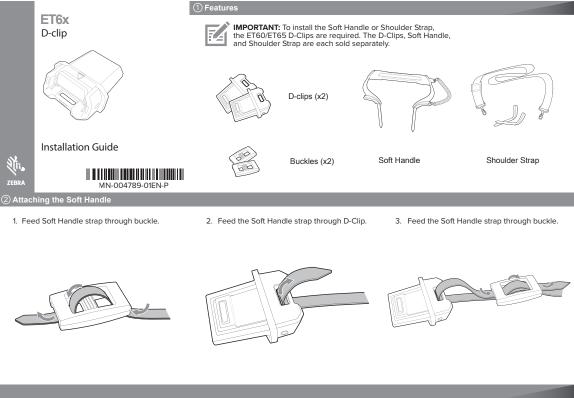

1. Feed the small strap through buckle.

2. Feed the small strap through D-Clip.

3. Feed the small strap through buckle.